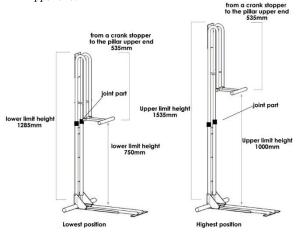

### 5. about the height of the crank stopper and the pillar

- This product can do height adjustment in a joint part of the pillar intermediate part. Please adjust it to the crank height of the bicycle to use. When I lower it most, or when I raise it most, it becomes the following height.
- In the adjustment area of the height of the crank stopper, height from floor is within 750mm · 1,000mm. It becomes 535mm from a crank stopper to the pillar
- upper end.