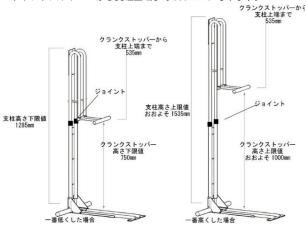

# 5. クランクストッパー及び支柱の高さについて

本商品は支柱中間部のジョイント部で高さ調整が出来ます。使用する 自転車のクランク高さに合わせて調整してください。一番低くした場 合、一番高くした場合は下記の高さとなります。

- ・クランクストッパーの高さの調整域は、床面からの高さが 750mm-1000mm の範囲です。
- ・クランクストッパーから支柱上端まで535mmになります。